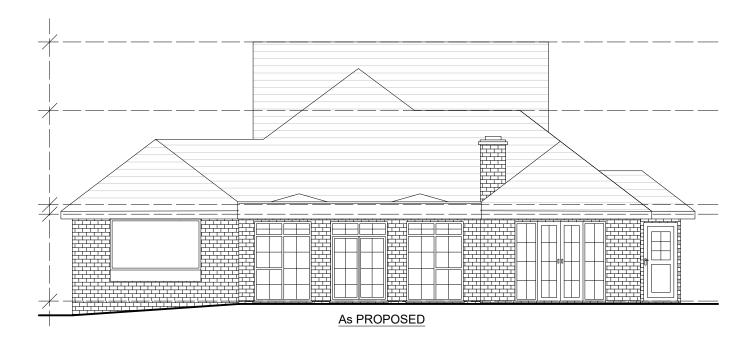

## NOTES

- This drawing to be read in conjunction with the following documents:
  - a) As existing and as proposed elevations and floor plans DRG. No. PL20165/01, 02, 03, 04, 05, 06 and 07.
  - b) Site plan PL20165/SK.1 Site location plan PL20165/SK.2
  - c) Design statement
  - d) Bat survey
- 2) All new brickwork to match existing.
- 3) Built on non-level site as shown.

| REVISIONS | MR N. RAINER AND MS. T. HOW                            |                 | TWO STOREY SIDE EXTENSION WITH INTERNAL ALTERATIONS AND CHANGES TO FENESTRATION |            |         |                                               |                             |
|-----------|--------------------------------------------------------|-----------------|---------------------------------------------------------------------------------|------------|---------|-----------------------------------------------|-----------------------------|
|           | CHERRY TREES, LIMMER HILL ROAD,<br>WOKINGHAM, RG41 4BU | SIDE ELEVATIONS |                                                                                 |            |         | 53 EASTHEATH AVENUE<br>WOKINGHAM<br>BERKSHIRE | TELEPHONE:<br>0118 979 4959 |
|           | SCALE BAR                                              | DRAWN           | DATE                                                                            | SCALE      | CHECKED | RG41 2PP                                      |                             |
|           | 0 1 2 3 4 5                                            | HP              | AUG 2022                                                                        | A3 - 1:100 | CRP     | PL20165/03                                    | REVISION                    |
|           |                                                        |                 |                                                                                 |            |         | PL20165/03                                    |                             |