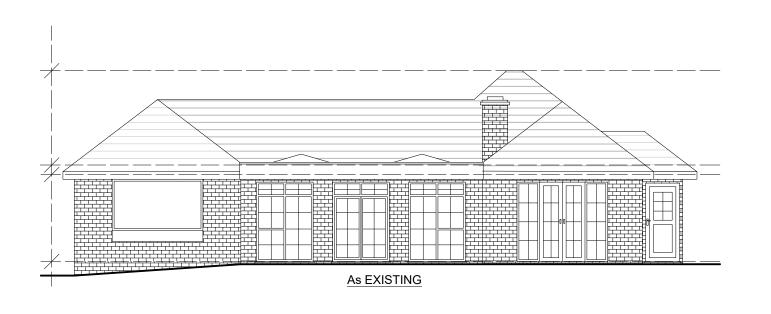

## NOTES

- This drawing to be read in conjunction with the following documents:
  - a) As existing and as proposed elevations and floor plans DRG. No. PL20165/01, 02, 03, 04, 05, 06 and 07.
  - b) Site plan PL20165/SK.1 Site location plan PL20165/SK.2
  - c) Design statement
  - d) Bat survey
- 2) All new brickwork to match existing.
- 3) Built on non-level site as shown.

| REVISIONS | MR N. RAINER AND MS. T. HOW                            |                 | TWO STOREY SIDE EXTENSION WITH INTERNAL ALTERATIONS AND CHANGES TO FENESTRATION |            |         |                                               |                             |
|-----------|--------------------------------------------------------|-----------------|---------------------------------------------------------------------------------|------------|---------|-----------------------------------------------|-----------------------------|
|           | CHERRY TREES, LIMMER HILL ROAD,<br>WOKINGHAM, RG41 4BU | SIDE ELEVATIONS |                                                                                 |            |         | 53 EASTHEATH AVENUE<br>WOKINGHAM<br>BERKSHIRE | TELEPHONE:<br>0118 979 4959 |
|           | SCALE BAR                                              | DRAWN           | DATE                                                                            | SCALE      | CHECKED | RG41 2PP                                      |                             |
|           | 0 1 2 3 4 5                                            | HP              | AUG 2022                                                                        | A3 - 1:100 | CRP     | PL20165/03                                    | REVISION                    |
|           |                                                        |                 |                                                                                 |            |         | PL20165/03                                    |                             |